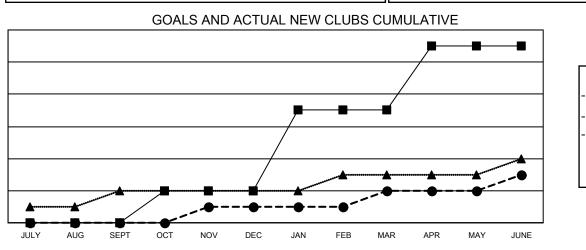

## GMT CA NA

| Clubs                 |               |           |               | Members               |                        |                         |                                                    |  |
|-----------------------|---------------|-----------|---------------|-----------------------|------------------------|-------------------------|----------------------------------------------------|--|
| RESULTS FOR 2019-2020 |               |           |               | RESULTS FOR 2019-2020 |                        |                         |                                                    |  |
| QUARTER               | NEW CLUB GOAL | NEW CLUBS | DROPPED CLUBS | QUARTER MEM           | BER GROWTH NET<br>GOAL | MEMBER GROWTH<br>ACTUAL | DROPPED<br>MEMBERS ACTUAI<br>(including transfers) |  |
| JULY/AUG/SEPT         | 0             | 0         | 3             | JULY/AUG/SEPT         | 227                    | 266                     | 334                                                |  |
| OCT/NOV/DEC           | 2             | 1         | 10            | OCT/NOV/DEC           | 293                    | 327                     | 448                                                |  |
| JAN/FEB/MAR           | 5             | 1         | 1             | JAN/FEB/MAR           | 317                    | 296                     | 249                                                |  |
| APR/MAY/JUNE          | 4             | 1         | 1             | APR/MAY/JUNE          | 252                    | 129                     | 531                                                |  |

- CURRENT YEAR ACTUAL NEW CLUBS

- LAST YEAR ACTUAL NEW CLUBS

| DROPPED CLUBS: 15 |       | 268 CLUBS OF 412 ADDED 1 OR MORE | GENDER DISTRIBUTION        |                |       |
|-------------------|-------|----------------------------------|----------------------------|----------------|-------|
|                   |       | NEW MEMBERS                      | MALE                       | 6,422 (61.63%) |       |
| DROPPED MEMBERS   |       |                                  | FEMALE                     | 3,999 (38.37%) |       |
| DECEASED          | 159   | CLICK HERE FOR CUMULATIVE        | TOTAL FAMILY UNIT MEMBERS  |                | 2,314 |
| CLUB CANCELLED 51 |       | MEMBERSHIP DATA                  | FAMILY MEMBERS PAYING HALF |                |       |
| OTHER 1,350       |       |                                  |                            |                | 1,184 |
| TOTAL             | 1,560 |                                  | DOED                       |                |       |