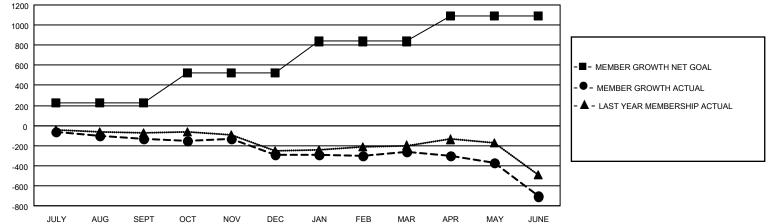

## GMT CA NA

| Clubs                 |               |           |               | Members               |                        |                         |                                                    |  |
|-----------------------|---------------|-----------|---------------|-----------------------|------------------------|-------------------------|----------------------------------------------------|--|
| RESULTS FOR 2019-2020 |               |           |               | RESULTS FOR 2019-2020 |                        |                         |                                                    |  |
| QUARTER               | NEW CLUB GOAL | NEW CLUBS | DROPPED CLUBS | QUARTER MEM           | BER GROWTH NET<br>GOAL | MEMBER GROWTH<br>ACTUAL | DROPPED<br>MEMBERS ACTUAI<br>(including transfers) |  |
| JULY/AUG/SEPT         | 0             | 0         | 3             | JULY/AUG/SEPT         | 227                    | 266                     | 334                                                |  |
| OCT/NOV/DEC           | 2             | 1         | 10            | OCT/NOV/DEC           | 293                    | 327                     | 448                                                |  |
| JAN/FEB/MAR           | 5             | 1         | 1             | JAN/FEB/MAR           | 317                    | 296                     | 249                                                |  |
| APR/MAY/JUNE          | 4             | 1         | 1             | APR/MAY/JUNE          | 252                    | 129                     | 531                                                |  |